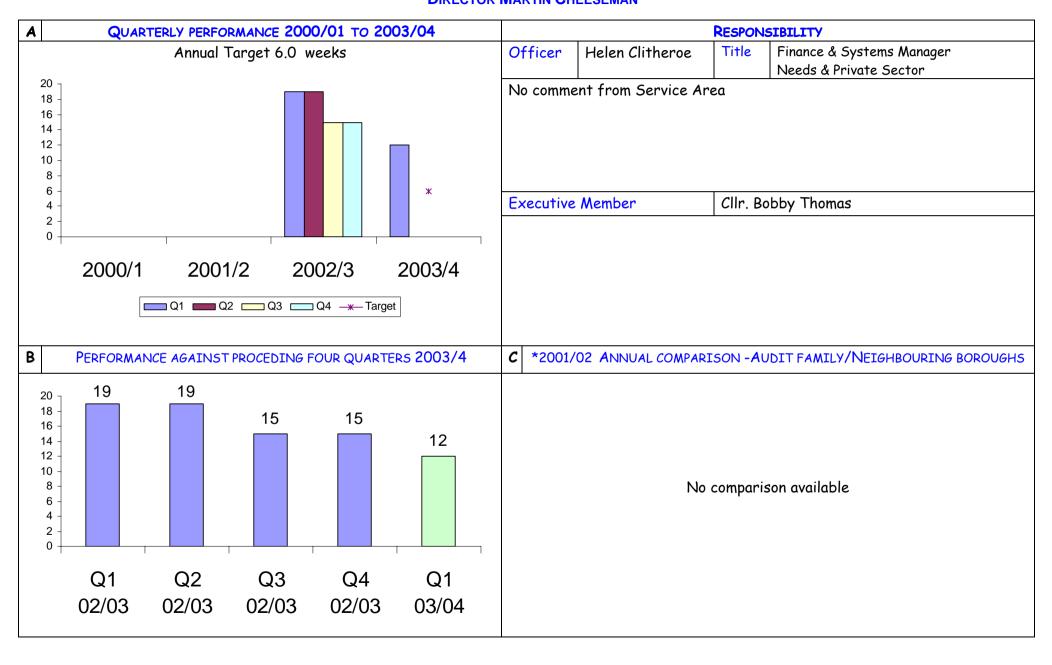

OCEDING FOUR QUARTERS 2003/4 | <b>c</b> *2001                                                       | /02 ANNUAL COMPA                               | RISON -A           | UDIT FAMILY/NEIGHBOURING BOROUGHS         |  |  |
| No data available reported as an annual figure only  | Kensington & Ch Lewi Westm Har H E Waltham F Ca Lar Hammersmith & Fu | armet sham nster ngey 4.26 orest 3.9 mden 2.85 | 6.8<br>5.1<br>5.04 | 17.3                                      |  |  |
|                                                      |                                                                      | 0.00 2.00 4.00                                 | 6.00 8.0           | 00 10.00 12.00 14.00 16.00 18.00 20.00    |  |  |

### BV 183a Average length of stay in bed & breakfast DIRECTOR MARTIN CHEESEMAN



#### BV 183b Average length of stay in hostels

**DIRECTOR MARTIN CHEESEMAN** 



### BV 184b Change in proportion of non-decent homes in the year DIRECTOR

| A | QUARTERLY PERFORMANCE 2000/01 TO 2003/04                  | RESPONSIBILITY               |                         |           |                                   |  |
|---|-----------------------------------------------------------|------------------------------|-------------------------|-----------|-----------------------------------|--|
|   | Annual Target 3.0%                                        | Officer                      | Laura Murray            | Title     | Data Quality Officer              |  |
|   | Ğ                                                         |                              | ·