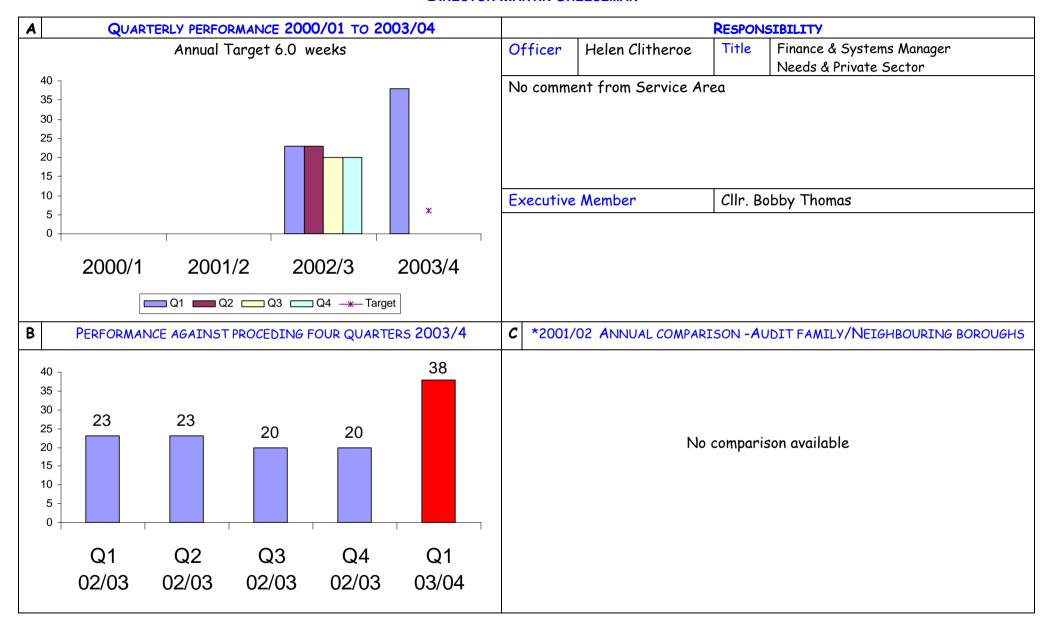

| /02 ANNUAL COMPA                               | RISON -A           | UDIT FAMILY/NEIGHBOURING BOROUGHS         |  |  |
| No data available reported as an annual figure only  | Kensington & Ch Lewi Westm Har H E Waltham F Ca Lar Hammersmith & Fu | armet sham nster ngey 4.26 orest 3.9 mden 2.85 | 6.8<br>5.1<br>5.04 | 17.3                                      |  |  |
|                                                      |                                                                      | 0.00 2.00 4.00                                 | 6.00 8.0           | 00 10.00 12.00 14.00 16.00 18.00 20.00    |  |  |

### BV 183a Average length of stay in bed & breakfast DIRECTOR MARTIN CHEESEMAN



#### BV 183b Average length of stay in hostels

**DIRECTOR MARTIN CHEESEMAN** 



### BV 184b Change in proportion of non-decent homes in the year DIRECTOR

| A | QUARTERLY PERFORMANCE 2000/01 TO 2003/04                  | RESPONSIBILITY               |                         |           |                                   |  |
|---|-----------------------------------------------------------|------------------------------|-------------------------|-----------|-----------------------------------|--|
|   | Annual Target 3.0%                                        | Officer                      | Laura Murray            | Title     | Data Quality Officer              |  |
|   | Ğ                                                         |                              | ·                       |           | Strategy & Regeneration           |  |
|   | No data available rep