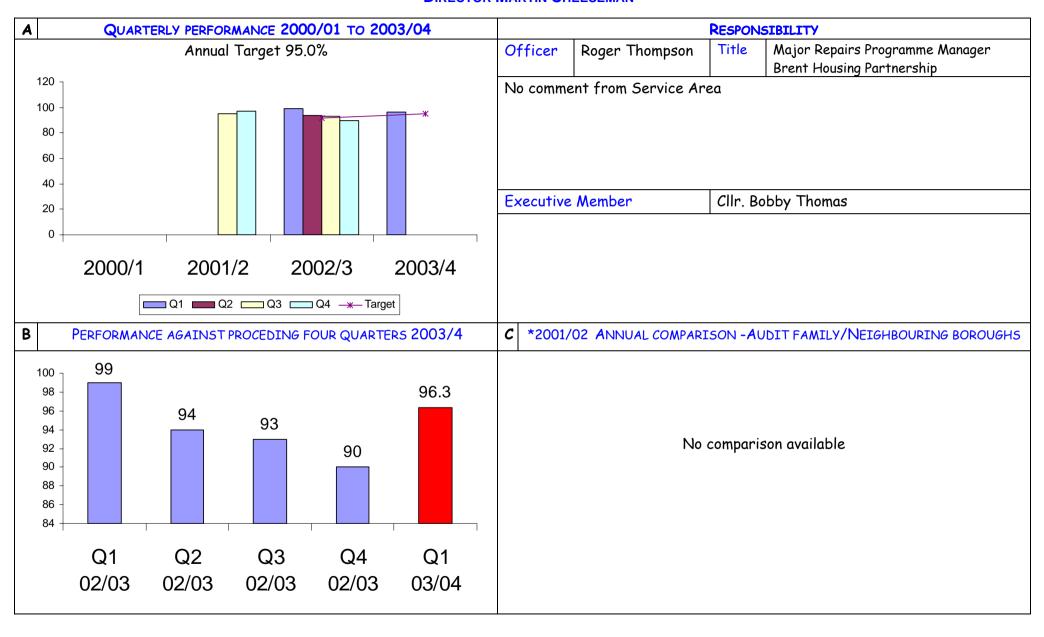

## BV 185 % responsive repairs during year,appointment kept DIRECTOR MARTIN CHEESEMAN